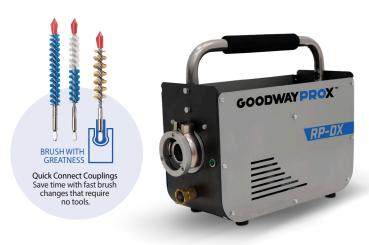

### RP-DX Chiller Tube Cleaner Powerful Cleaning Performance, Lightweight And Compact Design

The RP-DX is engineered specifically for HVAC professionals seeking an affordable and reliable tube cleaning solution. Its lightweight design makes it easy to carry, while still delivering powerful tube cleaning performance. Ideal for commercial tube cleaning, it efficiently cleans straight tubes up to 1" ID in condensers, evaporators, and other heat exchangers. It offers advanced features like an integrated water flush and a bidirectional foot-switch for better control over shaft rotation. The patented Quick Connect system allows for fast and easy brush and shaft changes, making the RP-DX a practical tool for any HVAC professional looking to get the job done quickly and effectively.

#### **FEATURES**

- Ultra compact lightweight design
- · Improved portability
- Interchangeable cleaning tools
- Quick connect threadless shaft manifold
- Simultaneous water flush
- · Foot switch activation
- · Reversible shaft rotation