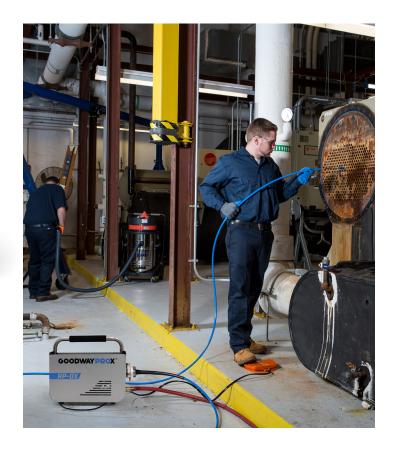

### RP-DX Chiller Tube Cleaner Powerful Cleaning Performance, Lightweight And Compact Design

The RP-DX is engineered specifically for HVAC professionals seeking an affordable and reliable tube cleaning solution. Its lightweight design makes it easy to carry, while still delivering powerful tube cleaning performance. Ideal for commercial tube cleaning, it efficiently cleans straight tubes up to 1" ID in condensers, evaporators, and other heat exchangers. It offers advanced features like an integrated water flush and a bidirectional foot-switch for better control over shaft rotation. The patented Quick Connect system allows for fast and easy brush and shaft changes, making the RP-DX a practical tool for any HVAC professional looking to get the job done quickly and effectively.