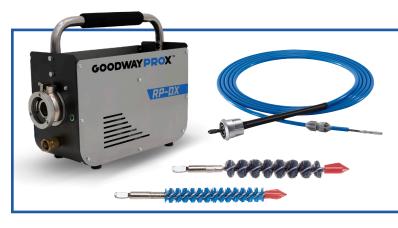

### RP-DX Chiller Tube Cleaner Powerful Cleaning Performance, Lightweight And Compact Design

The RP-DX is engineered specifically for HVAC professionals seeking an affordable and reliable tube cleaning solution. Its lightweight design makes it easy to carry, while still delivering powerful tube cleaning performance. Ideal for commercial tube cleaning, it efficiently cleans straight tubes up to 1" ID in condensers, evaporators, and other heat exchangers. It offers advanced features like an integrated water flush and a bidirectional foot-switch for better control over shaft rotation. The patented Quick Connect system allows for fast and easy brush and shaft changes, making the RP-DX a practical tool for any HVAC professional looking to get the job done quickly and effectively.

#### **FEATURES**

- Ultra compact lightweight design
- · Improved portability
- Interchangeable cleaning tools
- Quick connect threadless shaft manifold
- Simultaneous water flush
- · Foot switch activation
- · Reversible shaft rotation

### RP-DX-KIT-62 Tube Cleaning Kit:

- 1 x RP-DX-60 tube cleaner
- 1 x GTC-703Q-25, Flexible Shaft 25' for 9/16-1" id tubes
- 2 x GTC-211Q-5/8-BAG, Nylon Brush 5/8", Bag of 25
- 2 x SGB-Q-075-BAG Spin Grit Brush 5/8", Bag of 15