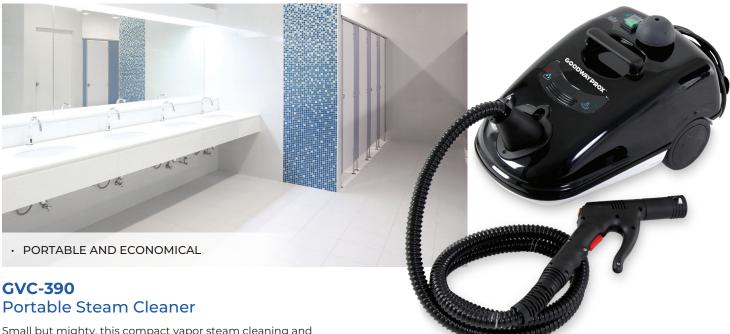

## SMALL AND MIGHTY BLAST OUT GREASE AND GRIME

Small but mighty, this compact vapor steam cleaning and sanitizing system uses the grease and bacteria-busting power of dry steam to quickly clean various surfaces without chemicals. The unit is easy-to-use. Just plug it in and go. Plus, it uses a simple lighting system to tell you when the unit is on or needs a refill! GVC-390 comes with a selection of accessories and a long hose, making it the perfect system for cleaning hotel rooms, bathrooms, eliminating bed bugs and pests, small equipment, production surfaces, and more.

The power of dry steam is the secret sauce to cleaning without chemicals. A powerful 1700-watt boiler produces 311° F dry steam that obliterates oils, grease – and bacteria – on contact.

**GVC-390** Steam Cleaner, including Steam Gun and Hose, Nozzle, Filler Bottle, 1" Circular Nylon Brush, 1" Circular Bronze Brush, 2.5" Circular Nylon Brush, Drain Tool Attachment, Extension Tubes (pair), Rectangular Brush, Rectangular Pad, Triangular Brush, Triangular Pad, Squeegee, Thermofiber Towel (3-Pack)