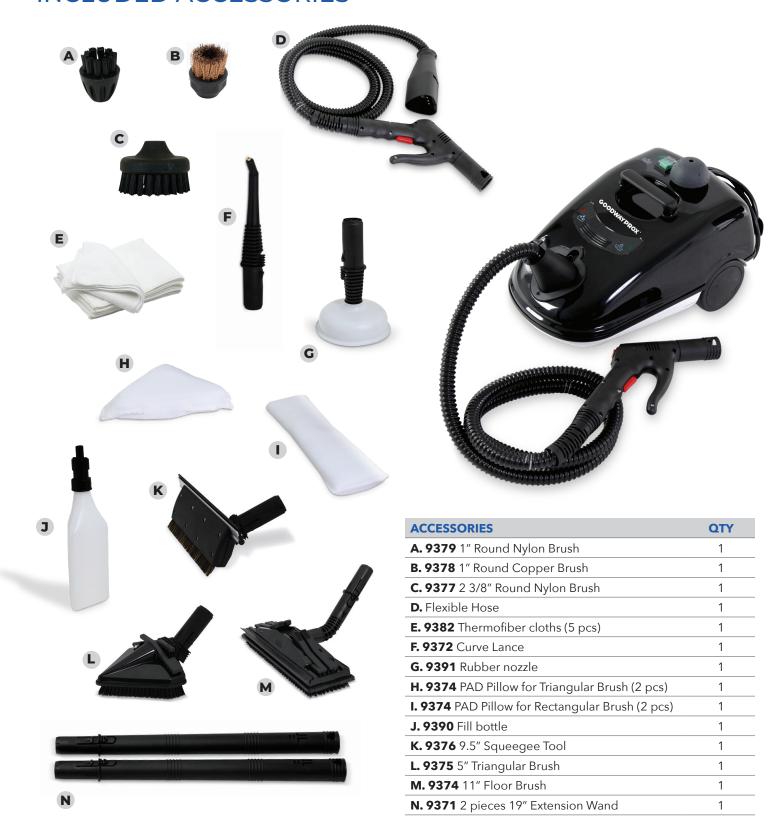

# **GVC-390**INCLUDED ACCESSORIES

The power of dry steam is the secret sauce to cleaning without chemicals. A powerful 1700-watt boiler produces 311° F dry steam that obliterates oils, grease – and bacteria – on contact.

**GVC-390** Steam Cleaner, including Steam Gun and Hose, Nozzle, Filler Bottle, 1" Circular Nylon Brush, 1" Circular Bronze Brush, 2.5" Circular Nylon Brush, Drain Tool Attachment, Extension Tubes (pair), Rectangular Brush, Rectangular Pad, Triangular Brush, Triangular Pad, Squeegee, Thermofiber Towel (3-Pack)