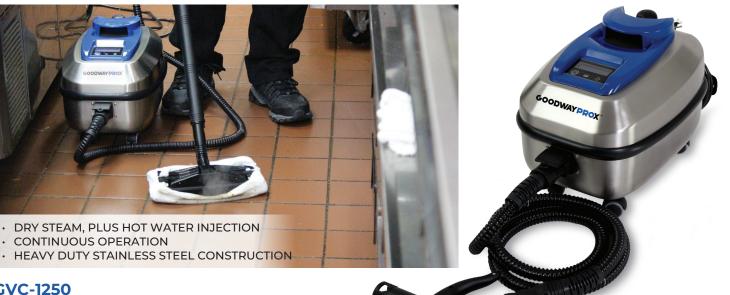

### GVC-1250 Commercial Steam Cleaner

The GVC-1250 boasts an all-stainless steel body and powerful commercial steam cleaning performance. Harness the powerful 1,650-watt boiler that produces a potent torrent of 340° F dry steam to quickly removes oil, grease, dirt and bacteria on contact – without using any chemicals. It includes a variety of accessories to enhance its cleaning performance, including floor tools, wands, brushes, and more. And it offers an easy-read digital interface that allows you to customize your cleaning experience.

The story doesn't end there- this unit also features continuous fill to eliminate down time as well as a hot-water spraying feature for extra stubborn cleaning. Use this unit in commercial kitchens, restaurants, medical environments, health clubs, schools, etc.

#### FEATURES

- Powerful cleaning
  performance
- Refillable tank for continuous use
- Hot water injection for stubborn cleaning needs
- Chemical-free cleaning
- Eliminates oils and grease and bacteria – on contact
- Includes accessory kit for commercial use on surfaces and floors
- 1650-watt boiler
- 340° F dry steam