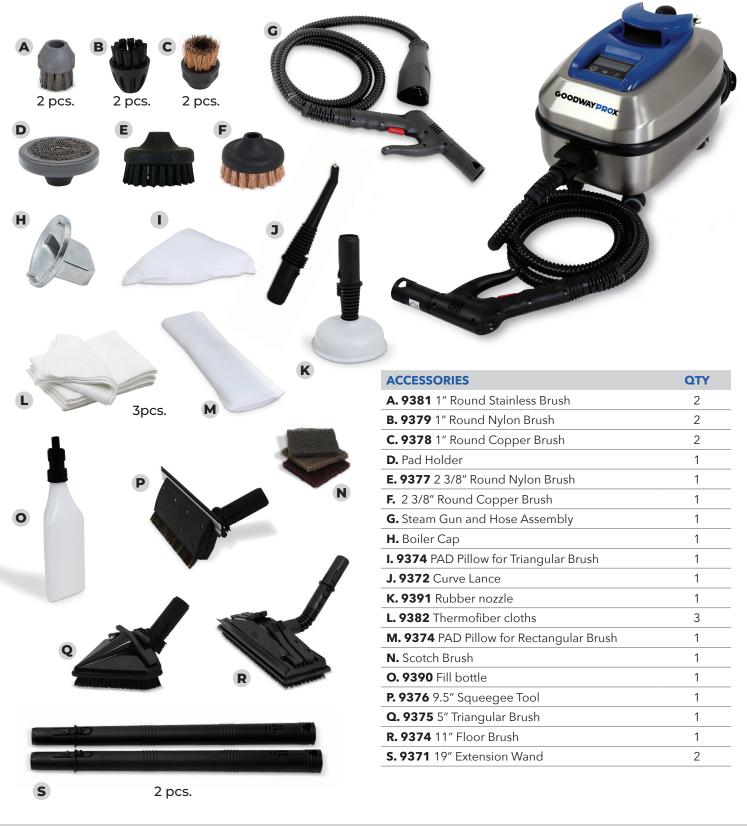

**GVC-1250** Steam Cleaner, including Steam Gun and Hose, Nozzle, Filler Bottle, 1" Circular Nylon Brush, 1" Circular Bronze Brush, 2.5" Circular Nylon Brush, 2.5" Circular Bronze Brush, 2.5" Circular Pad Holder, Drain Tool Attachment, Extension Tubes (pair), Rectangular Brush, Rectangular Pad, Triangular Brush, Triangular Pad, 3 Scrubbing Pads, Squeegee, Thermofiber Towel (3-Pack).

## GVC-1250 INCLUDED ACCESSORIES